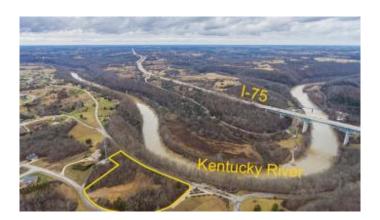

# \$250,000

0 Bedroom, 0.00 Bathroom, Land - Farm/Land on 20 Acres

Boones Trace, Richmond, KY

20 acre tract in Boone's Trace guarded golf course community .Adjoins the Woodland phase with all utilities available.. Near Kentucky River with awesome views with nice elevation . Mostly all wooded. Could build one home or build 20 houses per engineer., Quick access to Lexington, security Gate 24-7, city utilities , sewer., water, electric, delta gas ,high speed internet .List price \$250,000