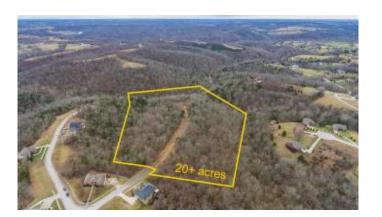

# \$250,000

0 Bedroom, 0.00 Bathroom, Land - Farm/Land on 20 Acres

Boones Trace, Richmond, KY

20 acre tract in Boone's Trace guarded golf course community .Adjoins the Woodland phase with all utilities available.. Near Kentucky River with awesome views with nice elevation . Mostly all wooded. Could build one home or build 20 houses per engineer., Quick access to Lexington, security Gate 24-7, city utilities , sewer., water, electric, delta gas ,high speed internet .List price \$250,000