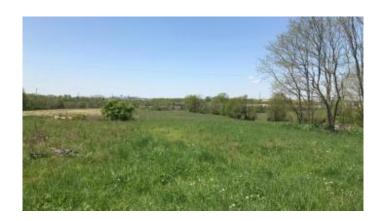

### \$1,872,500

0 Bedroom, 0.00 Bathroom, Land - Farm/Land on 54 Acres

Rural, Georgetown, KY

This 53.50 acres has been surveyed and recorded. It is now in the comprehensive plan and the future land use is Industrial. This property backs up to Norfolk Southern Railroad and adjoins property in the rear. This property joins the city limits of Georgetown. There is 1,883 feet of road frontage and can be subdivided in smaller tracts of your choosing.

## **Amenities**

Utilities Telephone

View Farm

**Exterior** 

Lot Description Level, Gently Rolling, Cleared

**School Information** 

District Scott County - 5

Elementary Northern