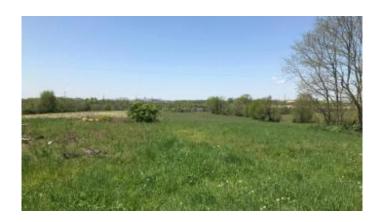

### \$1,872,500

0 Bedroom, 0.00 Bathroom, Land - Farm/Land on 54 Acres

Rural, Georgetown, KY

This 53.50 acres has been surveyed and recorded. It is now in the comprehensive plan and the future land use is Industrial. This property backs up to Norfolk Southern Railroad and adjoins property in the rear. This property joins the city limits of Georgetown. There is 1,883 feet of road frontage and can be subdivided in smaller tracts of your choosing.

## **Amenities**

Utilities Telephone

View Farm

**Exterior** 

Lot Description Level, Gently Rolling, Cleared

**School Information** 

District Scott County - 5

Elementary Northern