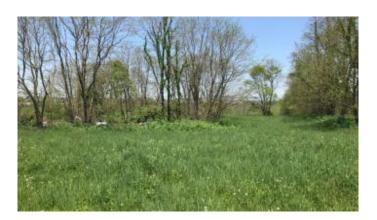

### \$1,872,500

0 Bedroom, 0.00 Bathroom, Land - Farm/Land on 54 Acres

Rural, Georgetown, KY

This 53.50 acres has been surveyed and recorded. It is now in the comprehensive plan and the future land use is Industrial. This property backs up to Norfolk Southern Railroad and adjoins property in the rear. This property joins the city limits of Georgetown. There is 1,883 feet of road frontage and can be subdivided in smaller tracts of your choosing.

## **Amenities**

Utilities Telephone

View Farm

**Exterior** 

Lot Description Level, Gently Rolling, Cleared

**School Information** 

District Scott County - 5

Elementary Northern