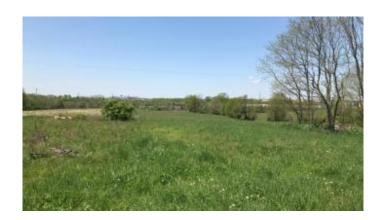

## \$2,222,500

0 Bedroom, 0.00 Bathroom, Land - Farm/Land on 64 Acres

Rural, Georgetown, KY

This 63.50 acres has been surveyed and recorded. It is now in the comprehensive plan and the future land use is Industrial. This property backs up to Norfolk Southern Railroad and adjoins property in the rear. This property joins the city limits of Georgetown. There is 2,190 feet of road frontage and can be subdivided in smaller tracts of your choosing.

## **Amenities**

Utilities Telephone

View Farm

**Exterior** 

Lot Description Level, Cleared, Gently Rolling

**School Information** 

District Scott County

**Additional Information** 