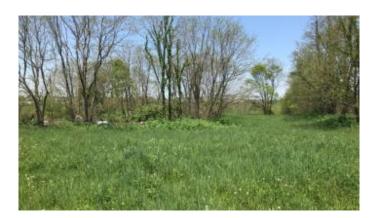

## \$2,222,500

0 Bedroom, 0.00 Bathroom, Land - Farm/Land on 64 Acres

Rural, Georgetown, KY

This 63.50 acres has been surveyed and recorded. It is now in the comprehensive plan and the future land use is Industrial. This property backs up to Norfolk Southern Railroad and adjoins property in the rear. This property joins the city limits of Georgetown. There is 2,190 feet of road frontage and can be subdivided in smaller tracts of your choosing.

## **Amenities**

Utilities Telephone

View Farm

**Exterior** 

Lot Description Level, Cleared, Gently Rolling

**School Information** 

District Scott County

**Additional Information** 