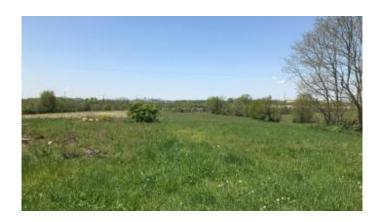

## \$2,222,500

0 Bedroom, 0.00 Bathroom, Land - Farm/Land on 64 Acres

Rural, Georgetown, KY

This 63.50 acres has been surveyed and recorded. It is now in the comprehensive plan and the future land use is Industrial. This property backs up to Norfolk Southern Railroad and adjoins property in the rear. This property joins the city limits of Georgetown. There is 2,190 feet of road frontage and can be subdivided in smaller tracts of your choosing.

## **Amenities**

Utilities Telephone

View Farm

**Exterior** 

Lot Description Level, Cleared, Gently Rolling

**School Information** 

District Scott County

**Additional Information** 