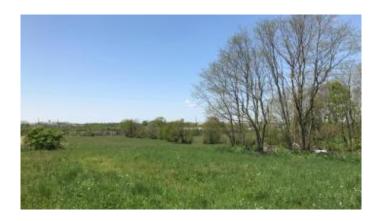

### \$450,000

0 Bedroom, 0.00 Bathroom, Land - Farm/Land on 10 Acres

Rural, Georgetown, KY

This 10 +/\_ acres has not been surveyed yet and recorded. It is now in the comprehensive plan and the future land use is Industrial. This property backs up to Norfolk Southern Railroad and adjoins property in the rear. This property joins the city limits of Georgetown. There will be approximately 300 feet of road frontage and can be subdivided in larger tracts of your choosing up to 63.50 acres.

## **Exterior**

Lot Description Cleared, Gently Rolling, Level