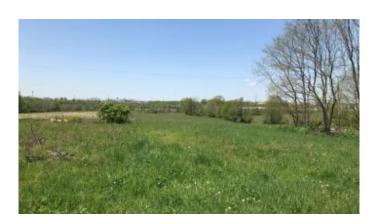

### \$450,000

0 Bedroom, 0.00 Bathroom, Land - Farm/Land on 10 Acres

Rural, Georgetown, KY

This 10 +/\_ acres has not been surveyed yet and recorded. It is now in the comprehensive plan and the future land use is Industrial. This property backs up to Norfolk Southern Railroad and adjoins property in the rear. This property joins the city limits of Georgetown. There will be approximately 300 feet of road frontage and can be subdivided in larger tracts of your choosing up to 63.50 acres.

## **Exterior**

Lot Description Cleared, Gently Rolling, Level