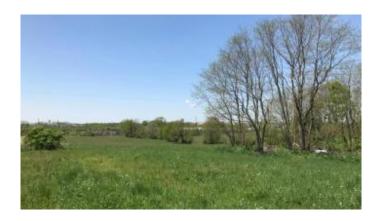

#### \$450,000

Bedroom, Bathroom, Commercial Land on 10 Acres

Rural, Georgetown, KY

This 10 +/\_ acres has been surveyed and ready to record. This property backs up to Norfolk Southern Railroad and adjoins property in the rear. This property joins the city limits of Georgetown. This property also joins 228 Sims Pike, industrial property that has been approved for I-1 zoning and placed in the city of Georgetown city limits.

MLS® # 1811244
Price \$450,000

Acres 10.00

Type Commercial Land

Status Active