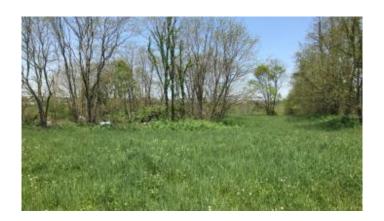

#### \$450,000

Bedroom, Bathroom, Commercial Land on 10 Acres

Rural, Georgetown, KY

This 10 +/\_ acres has been surveyed and ready to record. This property backs up to Norfolk Southern Railroad and adjoins property in the rear. This property joins the city limits of Georgetown. This property also joins 228 Sims Pike, industrial property that has been approved for I-1 zoning and placed in the city of Georgetown city limits.

MLS® # 1811244
Price \$450,000

Acres 10.00

Type Commercial Land

Status Active