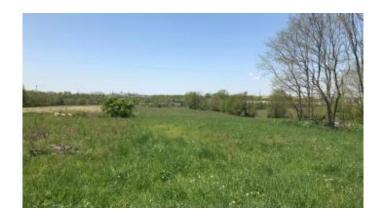

#### \$450,000

Bedroom, Bathroom, Commercial Land on 10 Acres

Rural, Georgetown, KY

This 10 +/\_ acres has been surveyed and ready to record. This property backs up to Norfolk Southern Railroad and adjoins property in the rear. This property joins the city limits of Georgetown. This property also joins 228 Sims Pike, industrial property that has been approved for I-1 zoning and placed in the city of Georgetown city limits.

MLS® # 1811244
Price \$450,000

Acres 10.00

Type Commercial Land

Status Active