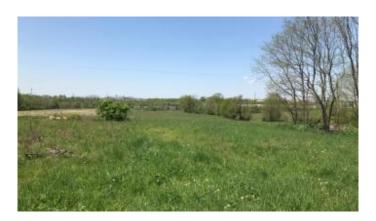

## \$1,125,000

0 Bedroom, 0.00 Bathroom, Land - Farm/Land on 30 Acres

Rural, Georgetown, KY

This 30 +/\_ acres has not been surveyed out of the 63.50 acres yet and recorded. It is now in the comprehensive plan and the future land use is Industrial. This property backs up to Norfolk Southern Railroad and adjoins property in the rear. This property joins the city limits of Georgetown. There will be approximately 900 feet of road frontage and can be subdivided in larger tracts of your choosing up to 63.50 acres.

## **Amenities**

Utilities Telephone

**Exterior** 

Lot Description Cleared, Gently Rolling, Level

**School Information** 

District Scott County

High Scott Co

**Additional Information** 