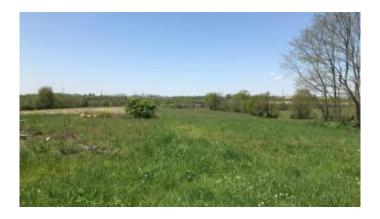

## \$1,125,000

0 Bedroom, 0.00 Bathroom, Land - Farm/Land on 30 Acres

Rural, Georgetown, KY

This 30 +/\_ acres has not been surveyed out of the 63.50 acres yet and recorded. It is now in the comprehensive plan and the future land use is Industrial. This property backs up to Norfolk Southern Railroad and adjoins property in the rear. This property joins the city limits of Georgetown. There will be approximately 900 feet of road frontage and can be subdivided in larger tracts of your choosing up to 63.50 acres.

## **Amenities**

Utilities Telephone

**Exterior** 

Lot Description Cleared, Gently Rolling, Level

**School Information** 

District Scott County

High Scott Co

**Additional Information** 