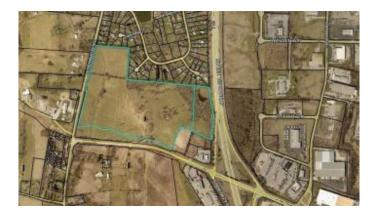

## \$4,500,000

Bedroom, Bathroom, Commercial Land on 69 Acres

Moon Lake, Georgetown, KY

Great investment property on the new bypass! This tract boasts excellent road frontage with access to Cincinnati Pike, Cherry Blossom Way, and visibility from I-75. Per the Comp plan, this property has ~60 acres that can be zoned Commercial Highway business and ~9 acres that will be under residential zoning.

### **Essential Information**

MLS® # 20011293 Price \$4,500,000

Acres 69.20

Type Commercial Land

Status Contingent

## **Community Information**

Address 1 Cherry Blossom Way

Area 005 - Scott County

Subdivision Moon Lake
City Georgetown

County Scott State KY

Zip Code 40324