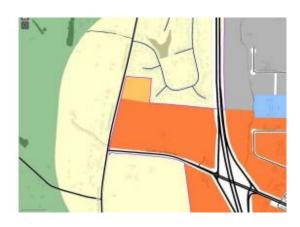

## \$4,500,000

Bedroom, Bathroom, Commercial Land on 69 Acres

Moon Lake, Georgetown, KY

Great investment property on the new bypass! This tract boasts excellent road frontage with access to Cincinnati Pike, Cherry Blossom Way, and visibility from I-75. Per the Comp plan, this property has ~60 acres that can be zoned Commercial Highway business and ~9 acres that will be under residential zoning.