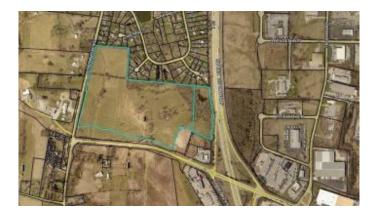

### \$4,500,000

Bedroom, Bathroom, Commercial Land on 69 Acres

Moon Lake, Georgetown, KY

Great investment property on the new bypass! This tract boasts excellent road frontage with access to Cincinnati Pike, Cherry Blossom Way, and visibility from I-75. Per the Comp plan, this property has ~60 acres that can be zoned Commercial Highway business and ~9 acres that will be under residential zoning.

MLS® # 20011293 Price \$4,500,000

Acres 69.20

Type Commercial Land

Status Contingent