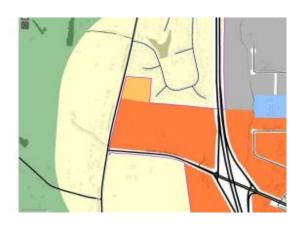

### \$4,500,000

Bedroom, Bathroom, Commercial Land on 69 Acres

Moon Lake, Georgetown, KY

Great investment property on the new bypass! This tract boasts excellent road frontage with access to Cincinnati Pike, Cherry Blossom Way, and visibility from I-75. Per the Comp plan, this property has ~60 acres that can be zoned Commercial Highway business and ~9 acres that will be under residential zoning.

MLS® # 20011293 Price \$4,500,000

Acres 69.20

Type Commercial Land

Status Contingent