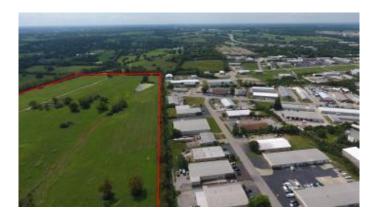

### \$3,500,000

0 Bedroom, 0.00 Bathroom, Land - Farm/Land on 73 Acres

Rural, Nicholasville, KY

Excellent Development Opportunity along the busy services and high growth corridor between Fayette and Jessamine County. The acreage is the remaining parcel of land that exists next to the 180 acre industrial area known as 'The Dragstrip'. Numerous Industrial types of businesses have called this area home for many, many years. One would be hard pressed to find an existing industrial building in the existing development to come available for purchase. This property has never before been offered for sale at this price.

#### **Essential Information**

MLS® # 22005342 Price \$3,500,000

Bathrooms 0.00 Acres 73.42

Type Land - Farm/Land

Sub-Type Farm Status Active