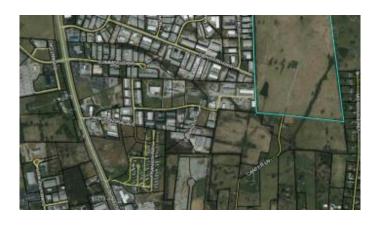

### \$3,500,000

0 Bedroom, 0.00 Bathroom, Land - Farm/Land on 73 Acres

Rural, Nicholasville, KY

Excellent Development Opportunity along the busy services and high growth corridor between Fayette and Jessamine County. The acreage is the remaining parcel of land that exists next to the 180 acre industrial area known as 'The Dragstrip'. Numerous Industrial types of businesses have called this area home for many, many years. One would be hard pressed to find an existing industrial building in the existing development to come available for purchase. This property has never before been offered for sale at this price.

#### **Essential Information**

MLS® # 22005342 Price \$3,500,000

Bathrooms 0.00 Acres 73.42

Type Land - Farm/Land

Sub-Type Farm Status Active

## **Community Information**

Address 1 Canter Lane

Area Jessamine County

Subdivision Rural

City Nicholasville
County Jessamine

State KY

Zip Code 40356