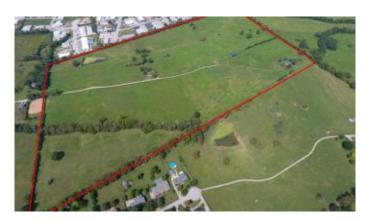

### \$3,500,000

0 Bedroom, 0.00 Bathroom, Land - Farm/Land on 73 Acres

Rural, Nicholasville, KY

Excellent Development Opportunity along the busy services and high growth corridor between Fayette and Jessamine County. The acreage is the remaining parcel of land that exists next to the 180 acre industrial area known as 'The Dragstrip'. Numerous Industrial types of businesses have called this area home for many, many years. One would be hard pressed to find an existing industrial building in the existing development to come available for purchase. This property has never before been offered for sale at this price.

#### **Essential Information**

MLS® # 22005342 Price \$3,500,000

Bathrooms 0.00 Acres 73.42

Type Land - Farm/Land

Sub-Type Farm Status Active