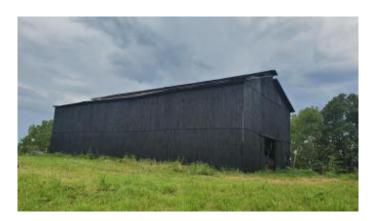

## \$689,000

0 Bedroom, 0.00 Bathroom, Land - Farm/Land on 25 Acres

Rural, Georgetown, KY

This is the property you've always dreamed of! The star filled sky at night is spectacular w/ zero light pollution! This is the largest plot, and boasts 25 gorgeous acres of peaceful, gently rolling land in the highly desirable development of Pemberley Cove. Overlooking all is the majestic 100' long vintage tobacco barn. Recently restored and freshly painted it should last another hundred years. Inside of the barn are several box stalls already in place and there is plenty of space to add new stalls. The homesite is at the beginning of this tract. The developers have spent years of planning where each proposed construction site will have the most harmonious outcome. Easy 10 mile commute to Lexington, minutes to I-75/I-64 corridor, less than 10 mins to Georgetown!