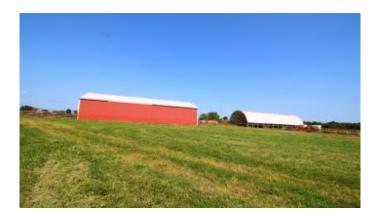

## \$379,500

0 Bedroom, 0.00 Bathroom, Land - Farm/Land on 24 Acres

Rural, Shelbyville, KY

WOW! 24.01 Acres with 2 Barns on Flat to Gently Rolling land! This is the one you have been looking for! This property also features an 80X36 Metal utility Barn and a 30X72 Hoop Barn . Many Great sites to build on. Would make a Great Horse Facility. Great Country location just 10 Minutes North of I-64 Exit 35with easy access to I-64. Call NOW to View this Great Property! Additional land and adjoining tract are available