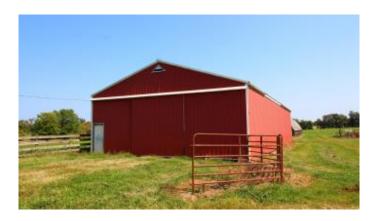

## \$379,500

0 Bedroom, 0.00 Bathroom, Land - Farm/Land on 24 Acres

Rural, Shelbyville, KY

WOW! 24.01 Acres with 2 Barns on Flat to Gently Rolling land! This is the one you have been looking for! This property also features an 80X36 Metal utility Barn and a 30X72 Hoop Barn . Many Great sites to build on. Would make a Great Horse Facility. Great Country location just 10 Minutes North of I-64 Exit 35with easy access to I-64. Call NOW to View this Great Property! Additional land and adjoining tract are available