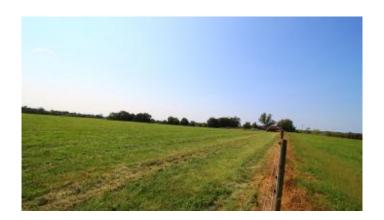

## \$379,500

0 Bedroom, 0.00 Bathroom, Land - Farm/Land on 24 Acres

Rural, Shelbyville, KY

WOW! 24.01 Acres with 2 Barns on Flat to Gently Rolling land! This is the one you have been looking for! This property also features an 80X36 Metal utility Barn and a 30X72 Hoop Barn . Many Great sites to build on. Would make a Great Horse Facility. Great Country location just 10 Minutes North of I-64 Exit 35with easy access to I-64. Call NOW to View this Great Property! Additional land and adjoining tract are available

## **Amenities**

View Farm

**Exterior** 

Lot Description Gently Rolling, Level

**Additional Information** 

Date Listed September 15th, 2022

Zoning AR

**Listing Details** 