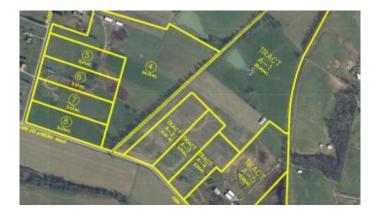

#### \$119,500

0 Bedroom, 0.00 Bathroom, Land - Farm/Land on 5 Acres

Rural, Shelbyville, KY

Stop Right Here! This 5.01 Acre tract has a Great Spots to build your New Home. Level to Gently Rolling land would be perfect for Horses or other animals. Property is well maintained and previously used for Hay and Cattle and has a shared pond. just 10 minutes North of Shelbyville with easy access to I-64. Call NOW for your Private viewing before its gone! Additional Tracts Available