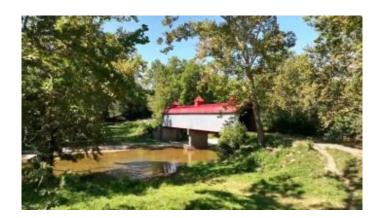

# \$14,200,000

3 Bedroom, 5.00 Bathroom, 10,000 sqft Land - Farm/Land on 996 Acres

Rural, Richmond, KY

This is a spectacular rural retreat located only 5 minutes from town, restaurants, shopping, interstate, etc. The fabulous, custom built home rests on a hill with 1,000' elevation overlooking a 22 acre lake and the Crowe Valley of Silver Creek. No expense was spared in the building of this exceptional home! Douglas Fir beams, handmade doors, imported stone from East India, commercial grade kitchen, custom made mantel and chandeliers, geo thermal heating and cooling, 4 car garage and extraordinary veranda with grill, firepit and unbelievable views. The farm sports 4 additional homes including a 5,000 sf circa 1850 abode, office, 10 barns, miles of 4-rail steel pipe fencing, miles of 6" water line, miles of paved roads and many more miles of gravel roads, multiple alfalfa fields, automatic waterers, and miles of beautiful frontage on Silver Creek, including a waterfall. Up to 1,750 acres of land in total available.