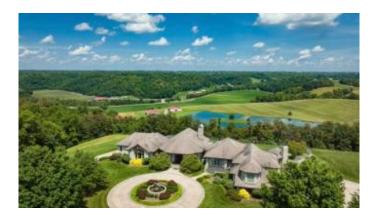

# \$14,200,000

3 Bedroom, 5.00 Bathroom, 10,000 sqft Land - Farm/Land on 996 Acres

Rural, Richmond, KY

This is a spectacular rural retreat located only 5 minutes from town, restaurants, shopping, interstate, etc. The fabulous, custom built home rests on a hill with 1,000' elevation overlooking a 22 acre lake and the Crowe Valley of Silver Creek. No expense was spared in the building of this exceptional home! Douglas Fir beams, handmade doors, imported stone from East India, commercial grade kitchen, custom made mantel and chandeliers, geo thermal heating and cooling, 4 car garage and extraordinary veranda with grill, firepit and unbelievable views. The farm sports 4 additional homes including a 5,000 sf circa 1850 abode, office, 10 barns, miles of 4-rail steel pipe fencing, miles of 6" water line, miles of paved roads and many more miles of gravel roads, multiple alfalfa fields, automatic waterers, and miles of beautiful frontage on Silver Creek, including a waterfall. Up to 1,750 acres of land in total available.