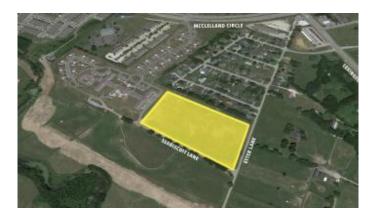

#### \$1,000,000

Bedroom, Bathroom, Commercial Land on 10 Acres

Commercial, Georgetown, KY

Exciting opportunity to own +/- 10 acres of R-2 land in Georgetown. The land is level/unvarying with access to utilities nearby. The property has great accessibility with multiple access points via Etter Lane off of Lexington Road, as well as Bevins Lane via Seabiscuit Path/Ashton Grove Path as the Owner is willing to grand an access agreement. The current R-2 zoning (Medium Density Residential) includes single family, duplex, and multi-family dwellings with a maximum of six (6) units per building and twelve (12) units per net acre, allowing a total of appx. 120 units to be developed. Conditional uses allowed under this zoning include but are not limited to: professional offices, licensed day care facilities, bed and breakfast, churches, schools, etc. The property is located adjacent to Ashton Grove Senior Living, a premier senior living community in Georgetown which features assisted living, memory care, and independent living cottages.