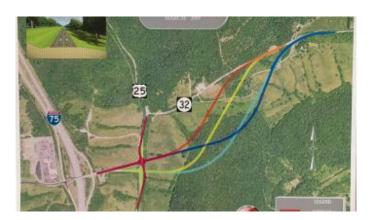

#### \$7,499,000

Bedroom, Bathroom, Commercial Land on 183 Acres

Rural, Sadieville, KY

Prime Real Estate Located In Kentucky's Fastest Growing County, Directly Off Northbound Exit Of I-75. This Exit Is The Last Undeveloped Exit Between Cincinnati Ohio And Knoxville Tennessee And ALL This land IS IN THE COMP PLAN Approved As Commercial Zoned property. Land Is Prime Commercial Ripe For Economic Growth. New Roads Recently Approved Connecting I-75 to Sadieville For Construction To Begin Estimated 2024. This Property Is Located In What Is Considered The Industrial Golden Triangle Of Lexington, Louisville And Cincinnati. Please Note- 2 Acres and Cell Phone Tower Does Not Convey In Sale And Will Be Surveyed Prior To Closing.