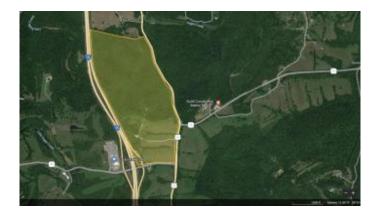

#### \$7,499,000

Bedroom, Bathroom, Commercial Land on 183 Acres

Rural, Sadieville, KY

Prime Real Estate Located In Kentucky's Fastest Growing County, Directly Off Northbound Exit Of I-75. This Exit Is The Last Undeveloped Exit Between Cincinnati Ohio And Knoxville Tennessee And ALL This land IS IN THE COMP PLAN Approved As Commercial Zoned property. Land Is Prime Commercial Ripe For Economic Growth. New Roads Recently Approved Connecting I-75 to Sadieville For Construction To Begin Estimated 2024. This Property Is Located In What Is Considered The Industrial Golden Triangle Of Lexington, Louisville And Cincinnati. Please Note- 2 Acres and Cell Phone Tower Does Not Convey In Sale And Will Be Surveyed Prior To Closing.