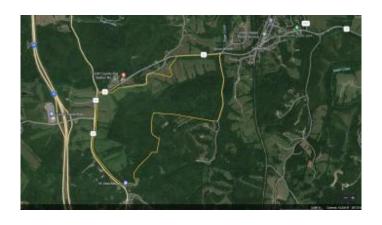

## \$4,990,000

0 Bedroom, 0.00 Bathroom, Land - Farm/Land on 477 Acres

Rural, Sadieville, KY

Prime Real Estate Located In Kentucky's
Fastest Growing County, Off Northbound Exit
Of I-75. This Exit Is The Last Undeveloped Exit
Between Cincinnati Ohio And Knoxville
Tennessee And ALL This land IS IN THE
COMP PLAN Approved As Residential Zoning
New Roads Recently Approved Connecting
I-75 to Sadieville For Construction To Begin
Estimated 2024 AND WILL GO DIRECTLY
THROUGH THIS PROPERTY This Is Prime
Developmental Ground Never On Market
Before. In Family For Generations But Now
Available For Residential Developers And
Entrepreneurs Looking For Prime Investment