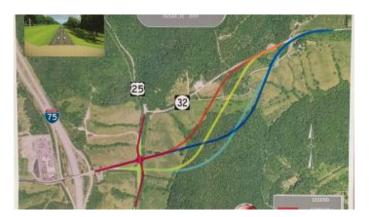

## \$4,990,000

0 Bedroom, 0.00 Bathroom, Land - Farm/Land on 477 Acres

Rural, Sadieville, KY

Prime Real Estate Located In Kentucky's
Fastest Growing County, Off Northbound Exit
Of I-75. This Exit Is The Last Undeveloped Exit
Between Cincinnati Ohio And Knoxville
Tennessee And ALL This land IS IN THE
COMP PLAN Approved As Residential Zoning
New Roads Recently Approved Connecting
I-75 to Sadieville For Construction To Begin
Estimated 2024 AND WILL GO DIRECTLY
THROUGH THIS PROPERTY This Is Prime
Developmental Ground Never On Market
Before. In Family For Generations But Now
Available For Residential Developers And
Entrepreneurs Looking For Prime Investment