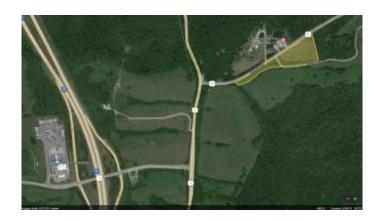

#### \$299,900

Bedroom, Bathroom, Commercial Land on 6 Acres

Rural, Sadieville, KY

Click On The Virtual Tour Section To See The Video Walk Through! Prime Commercial 5.00 Acre Parcel Located Directly Across From Fire Station of Sadieville. New Road Approved Connecting I-75 and Sadieville. This Property Is Located In The Fastest Growing County Throughout The State Of Kentucky And Prime For Commercial Growth.