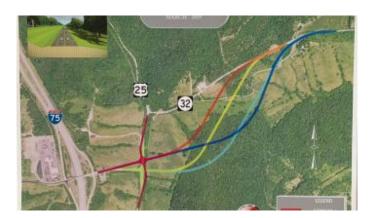

#### \$299,900

Bedroom, Bathroom, Commercial Land on 6 Acres

Rural, Sadieville, KY

Click On The Virtual Tour Section To See The Video Walk Through! Prime Commercial 5.00 Acre Parcel Located Directly Across From Fire Station of Sadieville. New Road Approved Connecting I-75 and Sadieville. This Property Is Located In The Fastest Growing County Throughout The State Of Kentucky And Prime For Commercial Growth.