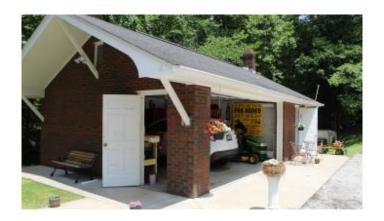

# \$249,900

4 Bedroom, 3.00 Bathroom, 2,132 sqft Residential on 6 Acres

Rural, Ingram, KY

6 ACRES PLUS ... Look at this 2132 SQ FT brick ranch. This home sits on 6 acres with a view of the mountains. Its a four bedroom, three bath with a huge back yard and super nice detached garage with a large work shop. This property has a beautiful scenic driveway off highway 92. Its very private but still close to the main road and only 5 miles from highway 25E.

# of Garages 1

View Mountains, Rural, Trees