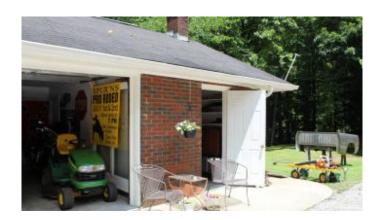

# \$249,900

4 Bedroom, 3.00 Bathroom, 2,132 sqft Residential on 6 Acres

Rural, Ingram, KY

6 ACRES PLUS ... Look at this 2132 SQ FT brick ranch. This home sits on 6 acres with a view of the mountains. Its a four bedroom, three bath with a huge back yard and super nice detached garage with a large work shop. This property has a beautiful scenic driveway off highway 92. Its very private but still close to the main road and only 5 miles from highway 25E.

# of Garages 1

View Mountains, Rural, Trees