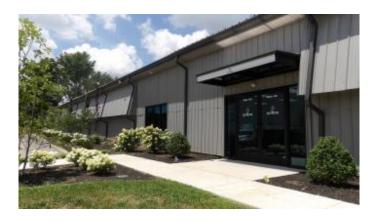

### \$8

Bedroom, Bathroom, 38,200 sqft Comm/Prof/Ind on 14 Acres

Commercial, Lexington, KY

Block and Lot is pleased to present a newly renovated flex/industrial facility in the premier. mixed-use development, The Commons. Ideally situated less than 5 miles from I-75/I-64, this property provides unparalleled accessibility to Lexington's major transportation routes. Under a mile from New Circle Road and only blocks from Downtown, the location offers exceptional convenience to area retail and Lexington's Central Business District. Property Highlights: - Available SF: 6,000-38,200- Lease Rate: \$7.50 PSF + NNN-Available Now!- Customizable Flex/Industrial Space- 13' - 28' Ceiling Height- Prime location in The Commons, a premier mixed-use development- Walking trails and abundant green space- Security patrol with surveillance cameras- Convenient surface parking with LED lighting- Close proximity to retail and Lexington's Central Business District- Easy access to I-75, I-64, and New Circle RoadKey Features:- Built in 1959, Renovated in 2023-LED Lighting- 15' x 17' Column Spacing-Zoned I-1 Light Industrial- Dry Sprinkler System- Gas Heating- New Metal Roof-Concrete Slab Flooring- 200 AMP- Drive-in Doors Available