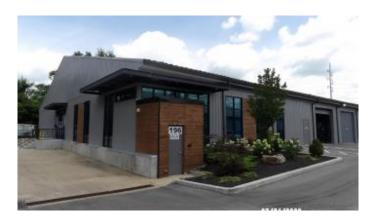

### \$8

Bedroom, Bathroom, 38,200 sqft Comm/Prof/Ind on 14 Acres

Commercial, Lexington, KY

Block and Lot is pleased to present a newly renovated flex/industrial facility in the premier. mixed-use development, The Commons. Ideally situated less than 5 miles from I-75/I-64, this property provides unparalleled accessibility to Lexington's major transportation routes. Under a mile from New Circle Road and only blocks from Downtown, the location offers exceptional convenience to area retail and Lexington's Central Business District. Property Highlights: - Available SF: 6,000-38,200- Lease Rate: \$7.50 PSF + NNN-Available Now!- Customizable Flex/Industrial Space- 13' - 28' Ceiling Height- Prime location in The Commons, a premier mixed-use development- Walking trails and abundant green space- Security patrol with surveillance cameras- Convenient surface parking with LED lighting- Close proximity to retail and Lexington's Central Business District- Easy access to I-75, I-64, and New Circle RoadKey Features:- Built in 1959, Renovated in 2023-LED Lighting- 15' x 17' Column Spacing-Zoned I-1 Light Industrial- Dry Sprinkler System- Gas Heating- New Metal Roof-Concrete Slab Flooring- 200 AMP- Drive-in Doors Available