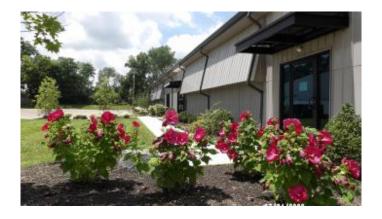

### \$8

Bedroom, Bathroom, 38,200 sqft Comm/Prof/Ind on 14 Acres

Commercial, Lexington, KY

Block and Lot is pleased to present a newly renovated flex/industrial facility in the premier. mixed-use development, The Commons. Ideally situated less than 5 miles from I-75/I-64, this property provides unparalleled accessibility to Lexington's major transportation routes. Under a mile from New Circle Road and only blocks from Downtown, the location offers exceptional convenience to area retail and Lexington's Central Business District. Property Highlights: - Available SF: 6,000-38,200- Lease Rate: \$7.50 PSF + NNN-Available Now!- Customizable Flex/Industrial Space- 13' - 28' Ceiling Height- Prime location in The Commons, a premier mixed-use development- Walking trails and abundant green space- Security patrol with surveillance cameras- Convenient surface parking with LED lighting- Close proximity to retail and Lexington's Central Business District- Easy access to I-75, I-64, and New Circle RoadKey Features:- Built in 1959, Renovated in 2023-LED Lighting- 15' x 17' Column Spacing-Zoned I-1 Light Industrial- Dry Sprinkler System- Gas Heating- New Metal Roof-Concrete Slab Flooring- 200 AMP- Drive-in Doors Available