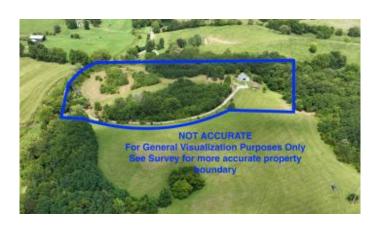

### \$189,000

0 Bedroom, 0.00 Bathroom, Land - Farm/Land on 11 Acres

Rural, Paris, KY

Unique offering centrally located (approximately 20 minutes) between Paris, Winchester and Mt Sterling. This 11 acre tract has varied terrain including fantastic views from atop the hill which would make a fantastic homesite. The driveway is in and there is an existing barn/workshop with electricity run to it, if you wanted horses you could add stalls. If you are ready to have your own small farm/homestead, this place is a must see. Additional land is available in an adjoining 6 acre and 21.5 acre tract.