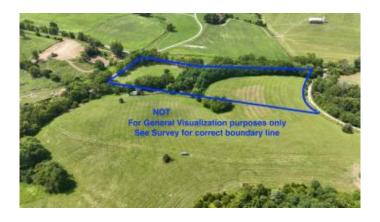

## \$139,000

0 Bedroom, 0.00 Bathroom, Land - Farm/Land on 6 Acres

Rural, Paris, KY

Beautiful 6 acre lot that fronts on Rockridge and Levy Rd. This has a lovely mix of woods and open area giving you a sense of privacy and space. The terrain is flat to gently rolling. Additional land is available in 2 tracts (11 acres with barn/workshop and 21.5 acres with outstanding views). Located 20 minutes from Paris, Winchester or Mt Sterling and 45 minutes from downtown Lexington. Subject to final zoning approval.

## **Amenities**

View Farm, Rural, Trees

**Exterior** 

Lot Description Level, Cleared, Wooded, Gently Rolling

**Additional Information** 

Date Listed August 10th, 2023

**Listing Details** 

Listing Office Re/max Properties East