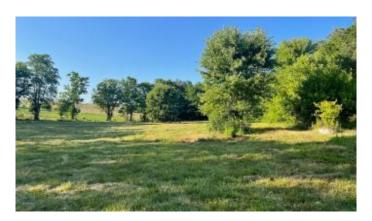

## \$139,000

0 Bedroom, 0.00 Bathroom, Land - Farm/Land on 6 Acres

Rural, Paris, KY

Beautiful 6 acre lot that fronts on Rockridge and Levy Rd. This has a lovely mix of woods and open area giving you a sense of privacy and space. The terrain is flat to gently rolling. Additional land is available in 2 tracts (11 acres with barn/workshop and 21.5 acres with outstanding views). Located 20 minutes from Paris, Winchester or Mt Sterling and 45 minutes from downtown Lexington. Subject to final zoning approval.

## **Amenities**

View Farm, Rural, Trees

**Exterior** 

Lot Description Level, Cleared, Wooded, Gently Rolling

**Additional Information** 

Date Listed August 10th, 2023

**Listing Details** 

Listing Office Re/max Properties East