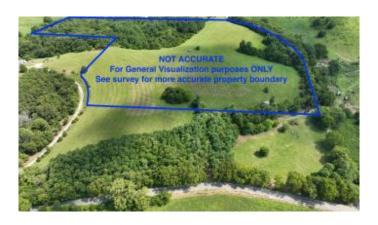

## \$235,000

0 Bedroom, 0.00 Bathroom, Land - Farm/Land on 22 Acres

Rural, Paris, KY

Gorgeous view! See for miles. Great mix of open land and woods. Located approximately 20 minutes from Paris, Winchester or Mt Sterling and 45 minutes from downtown Lexington. Must see to appreciate. Ready to be the farm/homestead of your dreams. Additional land available (6 acre tract and 11 acre tract with barn/workshop).

MLS® # 23015356

Price \$235,000

Bathrooms 0.00

Acres 21.53

Type Land - Farm/Land

Sub-Type Lot

Status Active