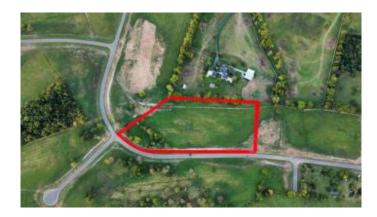

### Trotter, Wilmore, KY

Lot#3: Large, walkout basement lot with great views and mature trees. Country, homesteaders, privacy and horse lovers dream. It's a wonderful opportunity to build your dreamhome on a picturesque 5 plus acre lot in Jessamine county, minutes to Man-o-War via new 4 lane Harrodsburg rd. There are over 20 beautiful lots to choose from, 5 or more gently rolling, quiet and serene acres each. Underground electric and water utilities to each lot. There are plenty of choice for basement, cul-de-sac, view and privacy options. Breathtaking views of Kentucky countryside. There are wooded areas, trees, gently rolling hills, meadows and creeks. Very private, quiet and secluded new development yet minutes toshopping and services via recently built 4 lane Harrodsburg road highway 68. Subdivision entrance is from Trotter way. Restrictions are favorable for homesteaders, horse and farm animal lovers. Outbuildings are permitted pending exterior approval. Come see this beautiful development while there's still great choice of lots to chose from!

## **Community Information**

| Address     | 202 Appaloosa Trail Lot 3 |
|-------------|---------------------------|
| Area        | Jessamine County          |
| Subdivision | Trotter                   |
| City        | Wilmore                   |
| County      | Jessamine                 |
| State       | KY                        |
| Zip Code    | 40390                     |
|             |                           |