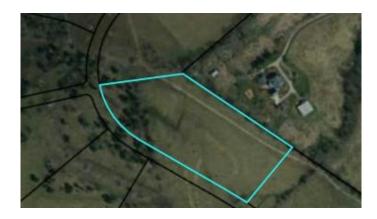

### Trotter, Wilmore, KY

Lot#3: Large, walkout basement lot with great views and mature trees. Country, homesteaders, privacy and horse lovers dream. It's a wonderful opportunity to build your dreamhome on a picturesque 5 plus acre lot in Jessamine county, minutes to Man-o-War via new 4 lane Harrodsburg rd. There are over 20 beautiful lots to choose from, 5 or more gently rolling, quiet and serene acres each. Underground electric and water utilities to each lot. There are plenty of choice for basement, cul-de-sac, view and privacy options. Breathtaking views of Kentucky countryside. There are wooded areas, trees, gently rolling hills, meadows and creeks. Very private, quiet and secluded new development yet minutes toshopping and services via recently built 4 lane Harrodsburg road highway 68. Subdivision entrance is from Trotter way. Restrictions are favorable for homesteaders, horse and farm animal lovers. Outbuildings are permitted pending exterior approval. Come see this beautiful development while there's still great choice of lots to chose from!

## **Community Information**

| Address     | 202 Appaloosa Trail Lot 3 |
|-------------|---------------------------|
| Area        | Jessamine County          |
| Subdivision | Trotter                   |
| City        | Wilmore                   |
| County      | Jessamine                 |
| State       | KY                        |
| Zip Code    | 40390                     |
|             |                           |