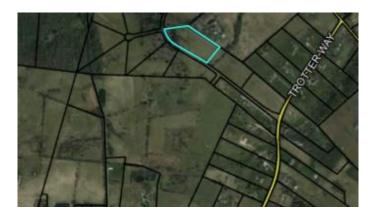

### Trotter, Wilmore, KY

Lot#3: Large, walkout basement lot with great views and mature trees. Country, homesteaders, privacy and horse lovers dream. It's a wonderful opportunity to build your dreamhome on a picturesque 5 plus acre lot in Jessamine county, minutes to Man-o-War via new 4 lane Harrodsburg rd. There are over 20 beautiful lots to choose from, 5 or more gently rolling, quiet and serene acres each. Underground electric and water utilities to each lot. There are plenty of choice for basement, cul-de-sac, view and privacy options. Breathtaking views of Kentucky countryside. There are wooded areas, trees, gently rolling hills, meadows and creeks. Very private, quiet and secluded new development yet minutes toshopping and services via recently built 4 lane Harrodsburg road highway 68. Subdivision entrance is from Trotter way. Restrictions are favorable for homesteaders, horse and farm animal lovers. Outbuildings are permitted pending exterior approval. Come see this beautiful development while there's still great choice of lots to chose from!

## **Community Information**

| Address     | 202 Appaloosa Trail Lot 3 |
|-------------|---------------------------|
| Area        | Jessamine County          |
| Subdivision | Trotter                   |
| City        | Wilmore                   |
| County      | Jessamine                 |
| State       | KY                        |
| Zip Code    | 40390                     |
|             |                           |