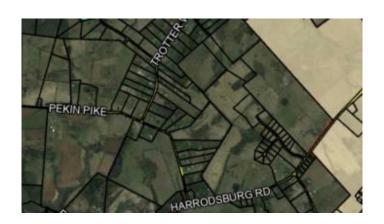

# \$235,000

0 Bedroom, 0.00 Bathroom, Land - Farm/Land on 5 Acres

Trotter, Wilmore, KY

Lot#10: Mature trees, great views, walkout basement possible. Country, homesteaders, privacy and horse lovers dream. It's a wonderful opportunity to build your own dreamhome on a picturesque 5 plus acre lot in Jessamine county, minutes to Man-o-War via new 4 lane Harrodsburg rd. There are 20 beautiful lots to choose from, 5 or more gently rolling, quiet and serene acres each. Underground electric and water utilities to each lot. There are plenty of choice for basement, cul-de-sac, view and privacy options. Breathtaking views of Kentucky countryside. There are wooded areas, trees, gently rolling hills, meadows and creeks. Very private, quiet and secluded new development yet minutes toshopping and services via recently built 4 lane Harrodsburg road highway 68. Subdivision entrance is from Trotter way. Final Plat approved and recorded, lots are ready to be built on. Restrictions are favorable for homesteaders, horse and farm animal lovers. Outbuildings are permitted pending exterior approval. Come see this beautiful development while there's still great choice of lots to chose from!