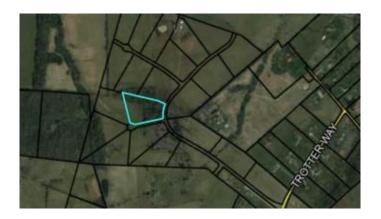

# \$235,000

0 Bedroom, 0.00 Bathroom, Land - Farm/Land on 5 Acres

Trotter, Wilmore, KY

Lot#10: Mature trees, great views, walkout basement possible. Country, homesteaders, privacy and horse lovers dream. It's a wonderful opportunity to build your own dreamhome on a picturesque 5 plus acre lot in Jessamine county, minutes to Man-o-War via new 4 lane Harrodsburg rd. There are 20 beautiful lots to choose from, 5 or more gently rolling, quiet and serene acres each. Underground electric and water utilities to each lot. There are plenty of choice for basement, cul-de-sac, view and privacy options. Breathtaking views of Kentucky countryside. There are wooded areas, trees, gently rolling hills, meadows and creeks. Very private, quiet and secluded new development yet minutes toshopping and services via recently built 4 lane Harrodsburg road highway 68. Subdivision entrance is from Trotter way. Final Plat approved and recorded, lots are ready to be built on. Restrictions are favorable for homesteaders, horse and farm animal lovers. Outbuildings are permitted pending exterior approval. Come see this beautiful development while there's still great choice of lots to chose from!