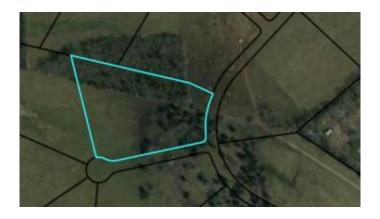

# \$235,000

0 Bedroom, 0.00 Bathroom, Land - Farm/Land on 5 Acres

Trotter, Wilmore, KY

Lot#10: Mature trees, great views, walkout basement possible. Country, homesteaders, privacy and horse lovers dream. It's a wonderful opportunity to build your own dreamhome on a picturesque 5 plus acre lot in Jessamine county, minutes to Man-o-War via new 4 lane Harrodsburg rd. There are 20 beautiful lots to choose from, 5 or more gently rolling, quiet and serene acres each. Underground electric and water utilities to each lot. There are plenty of choice for basement, cul-de-sac, view and privacy options. Breathtaking views of Kentucky countryside. There are wooded areas, trees, gently rolling hills, meadows and creeks. Very private, quiet and secluded new development yet minutes toshopping and services via recently built 4 lane Harrodsburg road highway 68. Subdivision entrance is from Trotter way. Final Plat approved and recorded, lots are ready to be built on. Restrictions are favorable for homesteaders, horse and farm animal lovers. Outbuildings are permitted pending exterior approval. Come see this beautiful development while there's still great choice of lots to chose from!