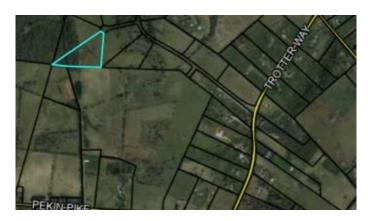

#### Trotter, Wilmore, KY

Lot#7: Privacy, cul-de-sac lot backing to beautiful mature woods and farmland. This is a country, homesteader's, privacy and horse lover's dream, wonderful opportunity to build your own dreamhome on a picturesque acreag in Jessamine county, minutes to Man-o-War via Harrodsburg rd. There are 18 beautiful lots to choose from, 5 or more gently rolling, quiet and serene acres each. Underground electric and water utilities to each lot. There are plenty of choices for basement, cul-de-sac, view and privacy options. Breathtaking views of Kentucky countryside. There are wooded areas, trees, gently rolling hills, meadows and creeks. Very private, quiet and secluded new development yet minutes toshopping and services via recently built 4 lane Harrodsburg road/highway 68. Subdivision entrance is from Trotter way. Restrictions are favorable for homesteaders, horse and farm animal lovers. Outbuildings are permitted pending exterior approval. Come see this beautiful development while there's still a great choice of lots to chose from!

## **Community Information**

| Address     | 109 Fresian Court Lot 7 |
|-------------|-------------------------|
| Area        | Jessamine County        |
| Subdivision | Trotter                 |
| City        | Wilmore                 |
| County      | Jessamine               |
| State       | KY                      |
| Zip Code    | 40390                   |
|             |                         |