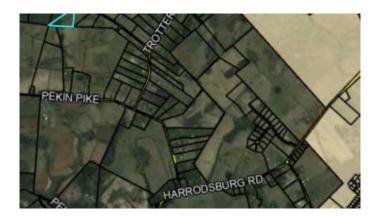

#### Trotter, Wilmore, KY

Lot#7: Privacy, cul-de-sac lot backing to beautiful mature woods and farmland. This is a country, homesteader's, privacy and horse lover's dream, wonderful opportunity to build your own dreamhome on a picturesque acreag in Jessamine county, minutes to Man-o-War via Harrodsburg rd. There are 18 beautiful lots to choose from, 5 or more gently rolling, quiet and serene acres each. Underground electric and water utilities to each lot. There are plenty of choices for basement, cul-de-sac, view and privacy options. Breathtaking views of Kentucky countryside. There are wooded areas, trees, gently rolling hills, meadows and creeks. Very private, quiet and secluded new development yet minutes toshopping and services via recently built 4 lane Harrodsburg road/highway 68. Subdivision entrance is from Trotter way. Restrictions are favorable for homesteaders, horse and farm animal lovers. Outbuildings are permitted pending exterior approval. Come see this beautiful development while there's still a great choice of lots to chose from!

## **Community Information**

| Address     | 109 Fresian Court Lot 7 |
|-------------|-------------------------|
| Area        | Jessamine County        |
| Subdivision | Trotter                 |
| City        | Wilmore                 |
| County      | Jessamine               |
| State       | KY                      |
| Zip Code    | 40390                   |
|             |                         |