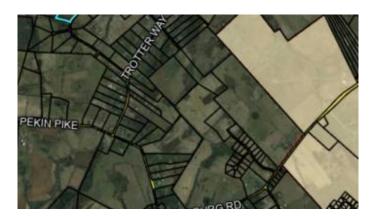

### Trotter, Wilmore, KY

Lot#11: Great views, mature trees, walkout basement possible, corner lot. Country, homesteaders, privacy and horse lovers dream, a wonderful opportunity to build your own dreamhome on a picturesque 5 plus acre lot in Jessamine county, just minutes to Man-o-War via new 4 lane Harrodsburg rd. There are over 20 beautiful lots to choose from, 5 or more gently rolling, guiet and serene acres each. Underground electric, fiber optic high speed internet and city water utilities to each lot. There are plenty of choice for basement, cul-de-sac, view and privacy options. Breathtaking views of Kentucky countryside. There are wooded areas, trees, gently rolling hills, meadows and creeks. Very private, quiet and secluded new development yet minutes to everything. Subdivision entrance is from Trotter way. Restrictions are favorable for homesteaders, horse and farm animal lovers. Outbuildings are permitted. Come see this beautiful development while there's still great choice of lots to chose from!