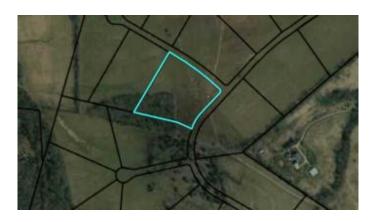

### Trotter, Wilmore, KY

Lot#11: Great views, mature trees, walkout basement possible, corner lot. Country, homesteaders, privacy and horse lovers dream, a wonderful opportunity to build your own dreamhome on a picturesque 5 plus acre lot in Jessamine county, just minutes to Man-o-War via new 4 lane Harrodsburg rd. There are over 20 beautiful lots to choose from, 5 or more gently rolling, guiet and serene acres each. Underground electric, fiber optic high speed internet and city water utilities to each lot. There are plenty of choice for basement, cul-de-sac, view and privacy options. Breathtaking views of Kentucky countryside. There are wooded areas, trees, gently rolling hills, meadows and creeks. Very private, quiet and secluded new development yet minutes to everything. Subdivision entrance is from Trotter way. Restrictions are favorable for homesteaders, horse and farm animal lovers. Outbuildings are permitted. Come see this beautiful development while there's still great choice of lots to chose from!