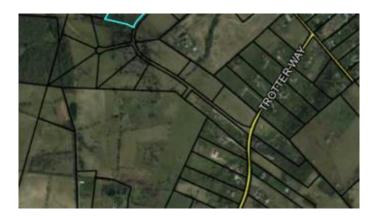

### Trotter, Wilmore, KY

Lot#11: Great views, mature trees, walkout basement possible, corner lot. Country, homesteaders, privacy and horse lovers dream, a wonderful opportunity to build your own dreamhome on a picturesque 5 plus acre lot in Jessamine county, just minutes to Man-o-War via new 4 lane Harrodsburg rd. There are over 20 beautiful lots to choose from, 5 or more gently rolling, guiet and serene acres each. Underground electric, fiber optic high speed internet and city water utilities to each lot. There are plenty of choice for basement, cul-de-sac, view and privacy options. Breathtaking views of Kentucky countryside. There are wooded areas, trees, gently rolling hills, meadows and creeks. Very private, quiet and secluded new development yet minutes to everything. Subdivision entrance is from Trotter way. Restrictions are favorable for homesteaders, horse and farm animal lovers. Outbuildings are permitted. Come see this beautiful development while there's still great choice of lots to chose from!