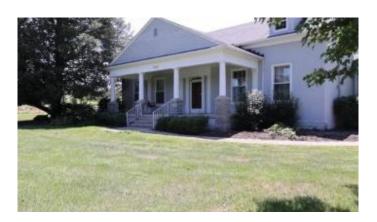

#### \$9,995,000

4 Bedroom, 3.00 Bathroom, 4,000 sqft Land - Farm/Land on 960 Acres

Rural, Richmond, KY

This is a spectacular rural retreat located only 5 minutes from town, restaurants, shopping, interstate, etc. Scenic vistas including frontage on Silver Creek! The farm features 4 houses with one that dates to circa 1850. Miles of paved and gravel roads plus 6' public waterlines grace this stellar sanctuary. The 12 fields include multiple alfalfa fields, automatic waters, and 4 rail steel pipe fencing. Additional land available and a spectacular main house are also available.

Built in 1850

Year Built 1850

Type Land - Farm/Land

Sub-Type Farm

Style Colonial

Status Active

Address 2127 Barnes Mill Road

Area Madison County

Subdivision Rural