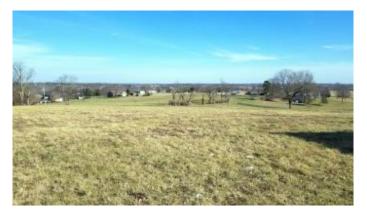

# \$950,000 - Tract 1-d Ohare Lane, Nicholasville

MLS® #23017505

#### \$950,000

0 Bedroom, 0.00 Bathroom, Land - Farm/Land on 7 Acres

Rural, Nicholasville, KY

Terrific development potential. 6.89 acres of vacant land in Nicholasville, KY. Property located in county limits.







#### **Essential Information**

| MLS® #    | 23017505         |
|-----------|------------------|
| Price     | \$950,000        |
| Bathrooms | 0.00             |
| Acres     | 6.89             |
| Туре      | Land - Farm/Land |
| Sub-Type  | Lot              |
| Status    | Active           |

#### **Community Information**

| Address     | Tract 1-d Ohare Lane |
|-------------|----------------------|
| Area        | Jessamine County     |
| Subdivision | Rural                |
| City        | Nicholasville        |
| County      | Jessamine            |
| State       | KY                   |
| Zip Code    | 40356                |

#### Amenities

View

## Exterior

Lot Description Cleared, Gently Rolling

Rural

### **Additional Information**

Date Listed September 9th, 2023



#### Z