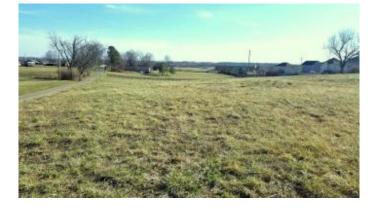

s.







#### **Essential Information**

| MLS® #    | 23017505         |
|-----------|------------------|
| Price     | \$950,000        |
| Bathrooms | 0.00             |
| Acres     | 6.89             |
| Туре      | Land - Farm/Land |
| Sub-Type  | Lot              |
| Status    | Active           |

#### **Community Information**

| Address     | Tract 1-d Ohare Lane |
|-------------|----------------------|
| Area        | Jessamine County     |
| Subdivision | Rural                |
| City        | Nicholasville        |
| County      | Jessamine            |
| State       | KY                   |
| Zip Code    | 40356                |

#### Amenities

View

## Exterior

Lot Description Cleared, Gently Rolling

Rural

### **Additional Information**

Date Listed September 9th, 2023



#### Zoning

## AR

## **Listing Details**

Listing Office United Real Estate Lexington Ky



The data relating to real estate for sale on this website comes in part from the Internet Data Exchange Program of the Bluegrass Realtors Multiple Listing Service. Real estate listings held by IDX Brokerage firms other than RE/Max Properties East are marked with the IDX logo or the IDX thumbnail logo and detailed information about them includes the name of the listing IDX Brokers. Information Deemed Reliable but Not Guaranteed©2022 Bluegrass Realtors Multiple Listing Service. All rights reserved.