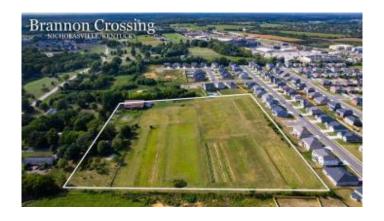

### \$2,600,000

0 Bedroom, 0.00 Bathroom, 2,200 sqft Land - Farm/Land on 11 Acres

Brannon Crossing, Nicholasville, KY

Nestled in the thriving community of Brannon Crossing, this expansive 11-acre plot presents an exceptional opportunity for residential expansion. Brannon Crossing has emerged as a vibrant hub, witnessing rapid development with a diverse array of commercial ventures, dining options, retail outlets, housing developments, and entertainment amenities. This surge in growth is fueled by escalating housing demands, substantial commercial investments, and the allure of strategic business locations within the vicinity. Noteworthy is Brannon Crossing's remarkable expansion pace, attributed to its proximity to Lexington and its alluring mixed-use development model, seamlessly blending residential and commercial spheres. With the City of Nicholasville endorsing the property for annexation and recommending zoning for residential development, this parcel stands poised to become a cornerstone of the community's continued expansion.

## **Community Information**

Address 90 Leeburton Lane
Area Jessamine County
Subdivision Brannon Crossing

City Nicholasville

County Jessamine

State KY

Zip Code 40340