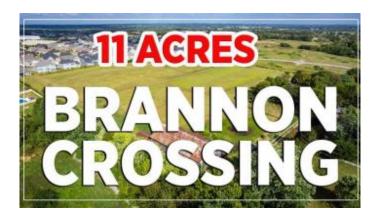

# \$2,600,000 - 90 Leeburton Lane, Nicholasville

MLS® #23017836

### \$2,600,000

0 Bedroom, 0.00 Bathroom, 2,200 sqft Land - Farm/Land on 11 Acres

Brannon Crossing, Nicholasville, KY

Nestled in the thriving community of Brannon Crossing, this expansive 11-acre plot presents an exceptional opportunity for residential expansion. Brannon Crossing has emerged as a vibrant hub, witnessing rapid development with a diverse array of commercial ventures, dining options, retail outlets, housing developments, and entertainment amenities. This surge in growth is fueled by escalating housing demands, substantial commercial investments, and the allure of strategic business locations within the vicinity. Noteworthy is Brannon Crossing's remarkable expansion pace, attributed to its proximity to Lexington and its alluring mixed-use development model, seamlessly blending residential and commercial spheres. With the City of Nicholasville endorsing the property for annexation and recommending zoning for residential development, this parcel stands poised to become a cornerstone of the community's continued expansion.