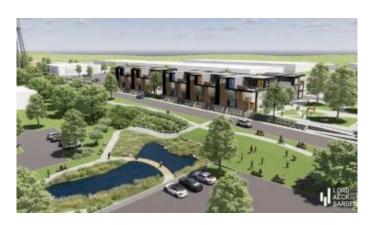

#### \$35

Bedroom, Bathroom, 30,000 sqft Commercial Lease on 42 Acres

Commercial, Lexington, KY

The Commons, Lexington's vibrant mixed-use development offers Class A retail spaces that are fully customizable. A strategic location off of Main Street ensures easy access to I-75 & I-64, New Circle Rd., Downtown Lexington, and the Bluegrass Field Airport. A premier retail solution merging convenience and connectivity in a serene, park-like setting.

Project Overview:

- 42-acre mixed-use development off Main St. near Downtown Lexington
- Entertainment district with mid-sized music/event venue
- Flexible spaces that include Retail, Office, Restaurant, Recreational and Flex
- Short-term luxury rental accommodations

Customize your space at THE COMMONS, a premier 42-acre Mixed-Use Development with excellent proximity to I-75/I-64, downtown, and New Circle Road. Offering Office/Flex/Retail/Restaurant and Recreational options! Existing space and Build-to-Suit options available.