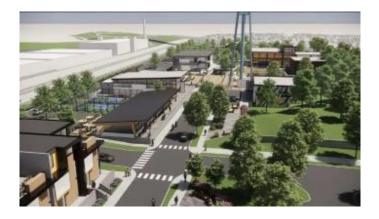

#### \$35

Bedroom, Bathroom, 30,000 sqft Commercial Lease on 42 Acres

Commercial, Lexington, KY

The Commons, Lexington's vibrant mixed-use development offers Class A retail spaces that are fully customizable. A strategic location off of Main Street ensures easy access to I-75 & I-64, New Circle Rd., Downtown Lexington, and the Bluegrass Field Airport. A premier retail solution merging convenience and connectivity in a serene, park-like setting.

Project Overview:

- 42-acre mixed-use development off Main St. near Downtown Lexington
- Entertainment district with mid-sized music/event venue
- Flexible spaces that include Retail, Office, Restaurant, Recreational and Flex
- Short-term luxury rental accommodations

Customize your space at THE COMMONS, a premier 42-acre Mixed-Use Development with excellent proximity to I-75/I-64, downtown, and New Circle Road. Offering Office/Flex/Retail/Restaurant and Recreational options! Existing space and Build-to-Suit options available.