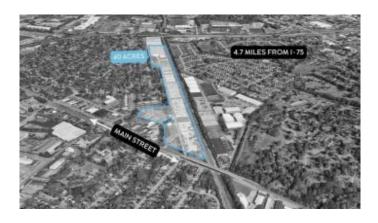

- Situated 1 mile from Downtown Lexington, directly accessible from Main St.

- 42-acre mixed-use development (27 acres PUD-3 Zoning)

- Convenient highway access to I-75/I-64
- Just 4.7 miles from I-75
- Connectivity to city center and surrounding regions