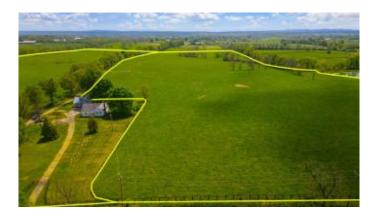

#### \$999,900

0 Bedroom, 0.00 Bathroom, Land - Farm/Land on 46 Acres

Rural, Lexington, KY

Extraordinarily Well-Located In The Heart Of Horse Region Where Endless Opportunity Abounds! Take A Look At 46 +/- Beautiful Acres Of Fayette County. The Abundance Of Road Frontage, PDR Option AVAILABLE!! And The Grounds Having That Perfect Kentucky Roll Making This Property An Equine Paradise. \* Buyer To Verify All Aspects Of The Property.\* Option To Buy 90 Acres Is Available

### **Essential Information**

| MLS® #    | 23021347         |
|-----------|------------------|
| Price     | \$999,900        |
| Bathrooms | 0.00             |
| Acres     | 46.16            |
| Туре      | Land - Farm/Land |
| Sub-Type  | Farm             |
| Status    | Active           |