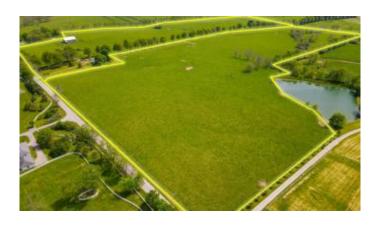

#### \$999,900

0 Bedroom, 0.00 Bathroom, Land - Farm/Land on 46 Acres

Rural, Lexington, KY

Extraordinarily Well-Located In The Heart Of Horse Region Where Endless Opportunity Abounds! Take A Look At 46 +/- Beautiful Acres Of Fayette County. The Abundance Of Road Frontage, PDR Option AVAILABLE!! And The Grounds Having That Perfect Kentucky Roll Making This Property An Equine Paradise. \* Buyer To Verify All Aspects Of The Property.\* Option To Buy 90 Acres Is Available

### **Essential Information**

| MLS® #    | 23021347         |
|-----------|------------------|
| Price     | \$999,900        |
| Bathrooms | 0.00             |
| Acres     | 46.16            |
| Туре      | Land - Farm/Land |
| Sub-Type  | Farm             |
| Status    | Active           |