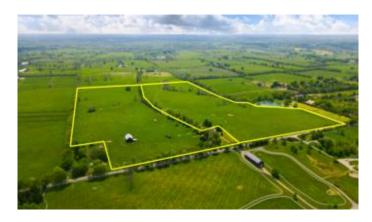

#### \$999,900

0 Bedroom, 0.00 Bathroom, Land - Farm/Land on 46 Acres

Rural, Lexington, KY

Extraordinarily Well-Located In The Heart Of Horse Region Where Endless Opportunity Abounds! Take A Look At 46 +/- Beautiful Acres Of Fayette County. The Abundance Of Road Frontage, PDR Option AVAILABLE!! And The Grounds Having That Perfect Kentucky Roll Making This Property An Equine Paradise. \* Buyer To Verify All Aspects Of The Property.\* Option To Buy 90 Acres Is Available

### **Essential Information**

| MLS® #    | 23021347         |
|-----------|------------------|
| Price     | \$999,900        |
| Bathrooms | 0.00             |
| Acres     | 46.16            |
| Туре      | Land - Farm/Land |
| Sub-Type  | Farm             |
| Status    | Active           |