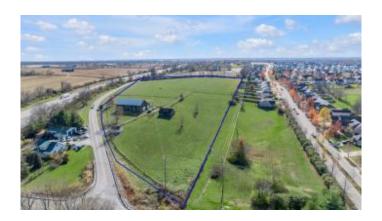

### \$750,000

0 Bedroom, 0.00 Bathroom, Land - Farm/Land on 13 Acres

Rural, Georgetown, KY

Over 13 acres of Prime Real Estate located in Scott County. This property backs up to Sutton Place subdivision. Currently zoned A-1. Protentional future use is residential.

## **Essential Information**

MLS® # 23022119 Price \$750,000

Bathrooms 0.00 Acres 13.23

Type Land - Farm/Land

Sub-Type Farm Status Active

# **Community Information**

Address Lemons Mill Road

Area Scott County

Subdivision Rural

City Georgetown

County Scott State KY

Zip Code 40324

View Rural, Farm

**Exterior** 

Lot Description Level, Gently Rolling