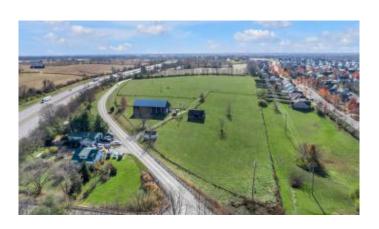

### \$750,000

0 Bedroom, 0.00 Bathroom, Land - Farm/Land on 13 Acres

Rural, Georgetown, KY

Over 13 acres of Prime Real Estate located in Scott County. This property backs up to Sutton Place subdivision. Currently zoned A-1. Protentional future use is residential.

## **Essential Information**

MLS® # 23022119 Price \$750,000

Bathrooms 0.00 Acres 13.23

Type Land - Farm/Land

Sub-Type Farm Status Active

# **Community Information**

Address Lemons Mill Road

Area Scott County

Subdivision Rural

City Georgetown

County Scott State KY

Zip Code 40324

View Rural, Farm

**Exterior** 

Lot Description Level, Gently Rolling