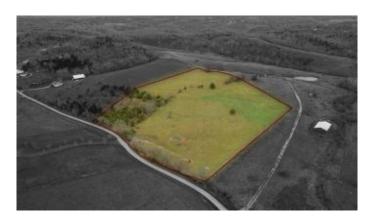

## \$180,000

0 Bedroom, 0.00 Bathroom, Land - Farm/Land on 7 Acres

Rural, Nicholasville, KY

Gorgeous! Almost 7 acres of rolling land with beautiful opportunity to build your dream home, raise some cattle, use recreationally or enjoy a place to unwind. Utilities available at the road. Only 28 minutes to Lexington airport or 9 minutes to downtown Nicholasville.Come take a peek at this slice of heaven today.

MLS® # 23022248 Price \$180,000

Bathrooms 0.00 Acres 6.83

Type Land - Farm/Land

Sub-Type Lot Status Active