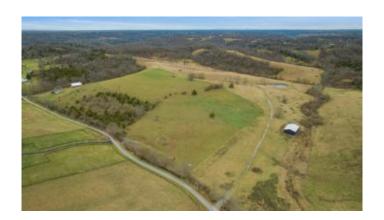

## \$180,000

0 Bedroom, 0.00 Bathroom, Land - Farm/Land on 7 Acres

Rural, Nicholasville, KY

Gorgeous! Almost 7 acres of rolling land with beautiful opportunity to build your dream home, raise some cattle, use recreationally or enjoy a place to unwind. Utilities available at the road. Only 28 minutes to Lexington airport or 9 minutes to downtown Nicholasville.Come take a peek at this slice of heaven today.

MLS® # 23022248 Price \$180,000

Bathrooms 0.00 Acres 6.83

Type Land - Farm/Land

Sub-Type Lot Status Active