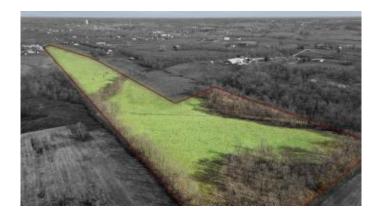

## \$350,000

0 Bedroom, 0.00 Bathroom, Land - Farm/Land on 26 Acres

Rural, Georgetown, KY

25.5 acres of picturesque farmland nestled in Georgetown, KY. This expansive property is just a stone's throw away from Toyota, Country Boy Brewing, and the upcoming distillery by Blue Run Spirits. While most of the land is thoughtfully cleared, the rear section offers complete seclusion. Immerse yourself in the tranquility of this unique property.