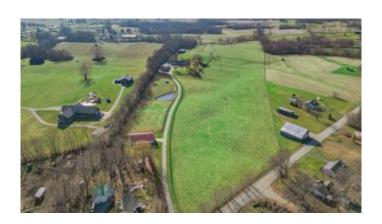

## \$350,000

0 Bedroom, 0.00 Bathroom, Land - Farm/Land on 26 Acres

Rural, Georgetown, KY

25.5 acres of picturesque farmland nestled in Georgetown, KY. This expansive property is just a stone's throw away from Toyota, Country Boy Brewing, and the upcoming distillery by Blue Run Spirits. While most of the land is thoughtfully cleared, the rear section offers complete seclusion. Immerse yourself in the tranquility of this unique property.