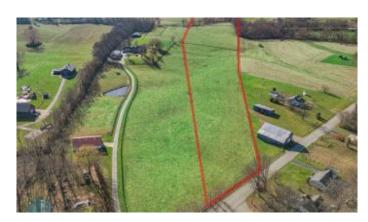

## \$350,000

0 Bedroom, 0.00 Bathroom, Land - Farm/Land on 26 Acres

Rural, Georgetown, KY

25.5 acres of picturesque farmland nestled in Georgetown, KY. This expansive property is just a stone's throw away from Toyota, Country Boy Brewing, and the upcoming distillery by Blue Run Spirits. While most of the land is thoughtfully cleared, the rear section offers complete seclusion. Immerse yourself in the tranquility of this unique property.