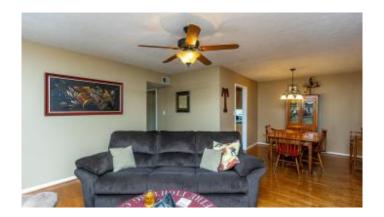

## Interior

Interior Features Bedroom Downstairs, Ceiling Fan(s), Dining Area, Primary Downstairs

Appliances Dishwasher, Dryer, Electric Water Heater, Microwave, Range, Refrigerator,

Washer

Heating Heat Pump
Cooling Heat Pump

Fireplace Yes

Fireplaces Wood Burning, Living Room

Stories One