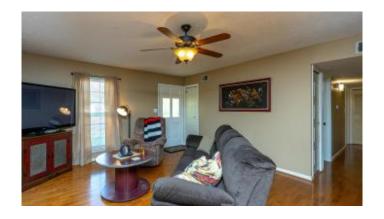

## Interior

Interior Features Bedroom Downstairs, Ceiling Fan(s), Dining Area, Primary Downstairs

Appliances Dishwasher, Dryer, Electric Water Heater, Microwave, Range, Refrigerator,

Washer

Heating Heat Pump
Cooling Heat Pump

Fireplace Yes

Fireplaces Wood Burning, Living Room

Stories One