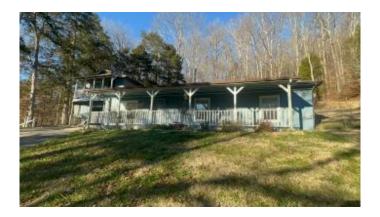

# \$239,000 - 220 Rabbit Run Rd, Burkesville

MLS® #23023925

### \$239,000

4 Bedroom, 2.00 Bathroom, 1,900 sqft Residential on 8 Acres

Rural, Burkesville, KY

Very nice well maintained property located on dead end road consisting of 8.33 acres. Home has 3 bedrooms, 2 full bathrooms, laundry room in hall, user friendly kitchen with plenty of cabinets and eat in dinning room, formal dinning room, & a bedroom over the garage. A 12x12 storage building, greenhouse, fenced in area for dogs, an insulated 24x24 garage/workshop, nice garden area, plenty of shade trees, & fruit trees. The location is fantastic with privacy located at a dead end road, Dale Hollow Lake within a 25 minute drive. Cumberland River within a 5 minute drive, Cumberland Parkway within a 20 minute drive, and within a 5 minute drive to the quaint town of Burkesville, Kentucky.