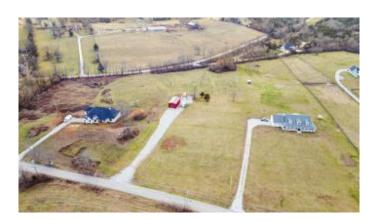

### \$324,000

0 Bedroom, 0.00 Bathroom, Land - Farm/Land on 5 Acres

Rural, Nicholasville, KY

If your looking for a quite country setting to build your Dream home, this is a must see. The property features open area, includes 20x40x13 metal building and 12x24 cedar storage building with electricity hooked up. Only minutes from Lexington or Nicholasville.

#### **Exterior**

Lot Description Cleared