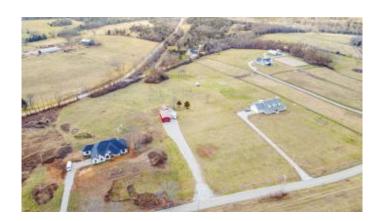

### \$324,000

0 Bedroom, 0.00 Bathroom, Land - Farm/Land on 5 Acres

Rural, Nicholasville, KY

If your looking for a quite country setting to build your Dream home, this is a must see. The property features open area, includes 20x40x13 metal building and 12x24 cedar storage building with electricity hooked up. Only minutes from Lexington or Nicholasville.

#### **Exterior**

Lot Description Cleared