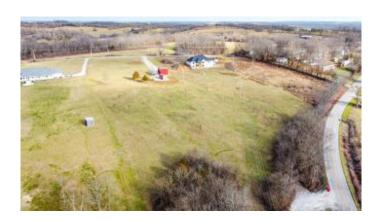

### \$324,000

0 Bedroom, 0.00 Bathroom, Land - Farm/Land on 5 Acres

Rural, Nicholasville, KY

If your looking for a quite country setting to build your Dream home, this is a must see. The property features open area, includes 20x40x13 metal building and 12x24 cedar storage building with electricity hooked up. Only minutes from Lexington or Nicholasville.

#### **Exterior**

Lot Description Cleared