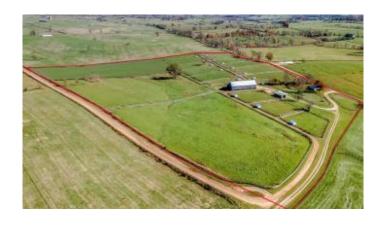

### \$815,000

Bedroom, Bathroom, 1,318 sqft Farm on 36 Acres

Rural, Paris, KY

+/- 36 acres horse farm in Bourbon County. Proposed subdivision in one tract with +/-1,200 feet of road frontage at 351 Spears Mill Rd in Paris, Kentucky. Property includes a 3 bed 1 bath house sold 'as-is' in need of complete renovation (new septic system put in 2024), a converted tobacco barn with new roof(120'x60') needs new siding all around; it has 18 stalls (11'x13') for horses, a wash stall, and storage, and an open side shed for equipment/storage. There are 18 paddocks (in average from +/-  $\hat{A}\frac{1}{2}$  ac to ⅔ ac) including 16 with run-in sheds, automatic waterers, 3 pastures (+/- 5 ac, 6ac and 6.6ac), and a 30' x 40' metal workshop with roll down door. All is fully fenced with either four plank or Vmesh wire, but fence repair needed.

Rare location close to the corner of Winchester Rd and Spears Mill Rd, in direct vicinity of Siena Farm, Stoneriggs Farm, and Hidden Brook Farm. 8 minutes from Paris, 35 minutes from Lexington. Perfect and ready for horses to move in.

For sale as 36 acres parcel only but can be subsequently subdivided in 3 different tracts of 12 ac each with +/-400 feet of road frontage.

Preapproved buyers only or proof of funds. No trespassing.