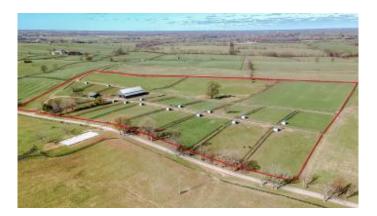

### \$815,000

Bedroom, Bathroom, 1,318 sqft Farm on 36 Acres

Rural, Paris, KY

+/- 36 acres horse farm in Bourbon County. Proposed subdivision in one tract with +/-1,200 feet of road frontage at 351 Spears Mill Rd in Paris, Kentucky. Property includes a 3 bed 1 bath house sold 'as-is' in need of complete renovation (new septic system put in 2024), a converted tobacco barn with new roof(120'x60') needs new siding all around; it has 18 stalls (11'x13') for horses, a wash stall, and storage, and an open side shed for equipment/storage. There are 18 paddocks (in average from +/-  $\hat{A}\frac{1}{2}$  ac to ⅔ ac) including 16 with run-in sheds, automatic waterers, 3 pastures (+/- 5 ac, 6ac and 6.6ac), and a 30' x 40' metal workshop with roll down door. All is fully fenced with either four plank or Vmesh wire, but fence repair needed.

Rare location close to the corner of Winchester Rd and Spears Mill Rd, in direct vicinity of Siena Farm, Stoneriggs Farm, and Hidden Brook Farm. 8 minutes from Paris, 35 minutes from Lexington. Perfect and ready for horses to move in.

For sale as 36 acres parcel only but can be subsequently subdivided in 3 different tracts of 12 ac each with +/-400 feet of road frontage.

Preapproved buyers only or proof of funds. No trespassing.