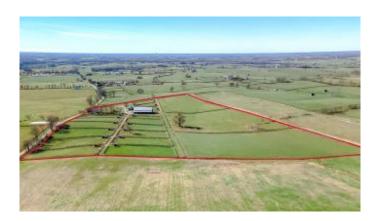

### \$815,000

Bedroom, Bathroom, 1,318 sqft Farm on 36 Acres

Rural, Paris, KY

+/- 36 acres horse farm in Bourbon County. Proposed subdivision in one tract with +/-1,200 feet of road frontage at 351 Spears Mill Rd in Paris, Kentucky. Property includes a 3 bed 1 bath house sold 'as-is' in need of complete renovation (new septic system put in 2024), a converted tobacco barn with new roof(120'x60') needs new siding all around; it has 18 stalls (11'x13') for horses, a wash stall, and storage, and an open side shed for equipment/storage. There are 18 paddocks (in average from +/-  $\hat{A}\frac{1}{2}$  ac to ⅔ ac) including 16 with run-in sheds, automatic waterers, 3 pastures (+/- 5 ac, 6ac and 6.6ac), and a 30' x 40' metal workshop with roll down door. All is fully fenced with either four plank or Vmesh wire, but fence repair needed.

Rare location close to the corner of Winchester Rd and Spears Mill Rd, in direct vicinity of Siena Farm, Stoneriggs Farm, and Hidden Brook Farm. 8 minutes from Paris, 35 minutes from Lexington. Perfect and ready for horses to move in.

For sale as 36 acres parcel only but can be subsequently subdivided in 3 different tracts of 12 ac each with +/-400 feet of road frontage.

Preapproved buyers only or proof of funds. No trespassing.