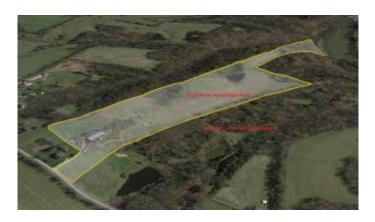

#### Rural, Shelbyville, KY

STOP right Here! This Beautiful property contains 35+ Acres with just the right balance of open and wooded areas! Would make an Excellent Horse property. The property features a HUGE 54 X 132 Barn for all your equipment and would be well suited for horses and an indoor arena with some modifications. The land is Level to Gently Rolling and features lots of woods, a large pond and lots of open areas for horses or other animals. Several Great Spots to Build your DREAM Home! Also lots of Wildlife including Deer, Turkey and Much MORE! Call NOW for Your Private viewing only 10 minutes from I-64 Exit 35 in Beautilful Shelby County - The Horse Capitol...

## **Essential Information**

| MLS® #    | 24000874         |
|-----------|------------------|
| Price     | \$995,000        |
| Bathrooms | 0.00             |
| Acres     | 35.22            |
| Туре      | Land - Farm/Land |
| Sub-Type  | Farm             |
| Status    | Active           |