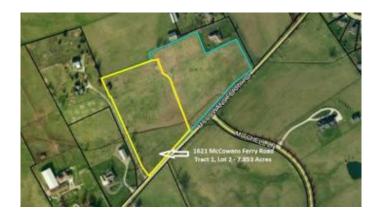

#### \$386,157

0 Bedroom, 0.00 Bathroom, Land - Farm/Land on 8 Acres

Rural, Versailles, KY

7.853+ Acres for sale. Great location just minutes from Falling Springs Park, Woodford County Middle School and Downtown Versailles. New fencing, new automatic waterer. Property has one building rite. Shared entrance with 1605 McCowans Ferry Road. Not many parcels of this size this close to Versailles.

## **Community Information**

Address 1621 Mccowans Ferry Road

Area Woodford County

Subdivision Rural

City Versailles
County Woodford

State KY

Zip Code 40383