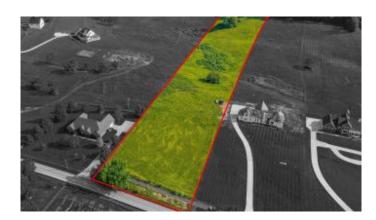

### \$274,900

0 Bedroom, 0.00 Bathroom, Land - Farm/Land on 5 Acres

Rural, Nicholasville, KY

The beautiful rolling hills of Kentucky, , , This is your chance to build your dream home on one of the most picturesque locations close to Fayette County. At just over 5 acres, you have plenty of space to create whatever you have in mind.

MLS® # 24001306

Price \$274,900

Bathrooms 0.00 Acres 5.24

Acres 5.24
Type Land - Farm/Land

Sub-Type Lot

Status Active