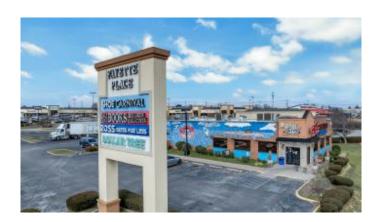

### \$16

Bedroom, Bathroom, 3,052 sqft Comm/Prof/Ind on 12 Acres

Nicholasvlle Rd, Lexington, KY

Join a strong national tenant line-up that includes Ross, Shoe Carnival, PartyCity, Carter's, and Dollar TreeLocated on the major retail corridor of Nicholasville Rd, adjacent to regional Fayette Mall and across fromupscale The Summit at Fritz Farm lifestyle centerLess than 2 miles from University of KY (30,000+ students)Traffic count of 77,000 VPD