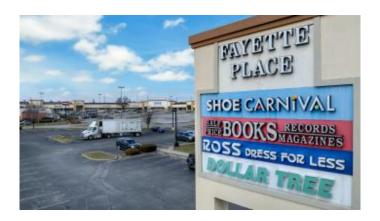

### \$16

Bedroom, Bathroom, 3,052 sqft Comm/Prof/Ind on 12 Acres

Nicholasvlle Rd, Lexington, KY

Join a strong national tenant line-up that includes Ross, Shoe Carnival, PartyCity, Carter's, and Dollar TreeLocated on the major retail corridor of Nicholasville Rd, adjacent to regional Fayette Mall and across fromupscale The Summit at Fritz Farm lifestyle centerLess than 2 miles from University of KY (30,000+ students)Traffic count of 77,000 VPD