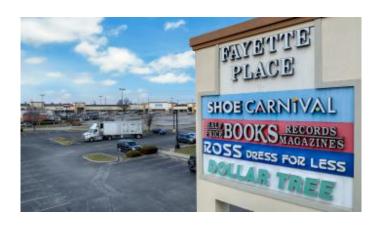

### \$16

Bedroom, Bathroom, 5,575 sqft Comm/Prof/Ind on 12 Acres

Nicholasvlle Rd, Lexington, KY

Join a strong national tenant line-up that includes Ross, Shoe Carnival, PartyCity, Carter's, and Dollar TreeLocated on the major retail corridor of Nicholasville Rd, adjacent to regional Fayette Mall and across fromupscale The Summit at Fritz Farm lifestyle centerLess than 2 miles from University of KY (30,000+ students)Traffic count of 77,000 VPD