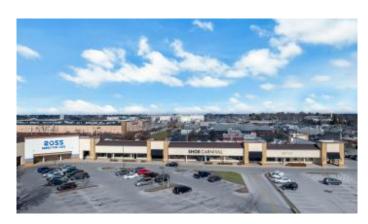

### \$16

Bedroom, Bathroom, 5,575 sqft Comm/Prof/Ind on 12 Acres

Nicholasvlle Rd, Lexington, KY

Join a strong national tenant line-up that includes Ross, Shoe Carnival, PartyCity, Carter's, and Dollar TreeLocated on the major retail corridor of Nicholasville Rd, adjacent to regional Fayette Mall and across fromupscale The Summit at Fritz Farm lifestyle centerLess than 2 miles from University of KY (30,000+ students)Traffic count of 77,000 VPD