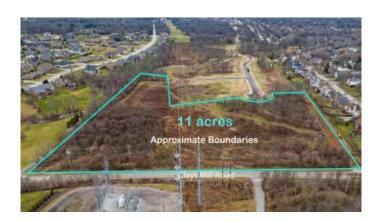

#### \$1,100,000

Bedroom, Bathroom, Commercial Land on 11 Acres

Commercial, Nicholasville, KY

Introducing a once-in-a-lifetime opportunity nestled in the heart of prime real estate! Welcome to the exclusive 11-acre parcel located off the bustling intersections of Clays Mill and Harrodsburg Road. With no deed restrictions in sight, this gem presents an unparalleled canvas for developers and visionaries alike to sculpt their dreams into reality. Picture your ideal property taking shape amidst this coveted locale, where possibilities abound and the potential for greatness knows no bounds. Seize the chance to be a part of history in the making - an opportunity so extraordinary, it's destined to become the stuff of legends. Don't let this rare find slip through your fingers; embrace the limitless possibilities and make your mark on this coveted landscape today! Open to seller financing or bitcoin

#### **Essential Information**

MLS® # 24002241 Price \$1,100,000

Acres 11.00

Type Commercial Land

Status Active