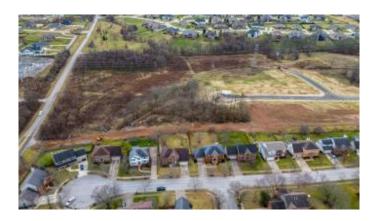

#### \$1,100,000

Bedroom, Bathroom, Commercial Land on 11 Acres

Commercial, Nicholasville, KY

Introducing a once-in-a-lifetime opportunity nestled in the heart of prime real estate! Welcome to the exclusive 11-acre parcel located off the bustling intersections of Clays Mill and Harrodsburg Road. With no deed restrictions in sight, this gem presents an unparalleled canvas for developers and visionaries alike to sculpt their dreams into reality. Picture your ideal property taking shape amidst this coveted locale, where possibilities abound and the potential for greatness knows no bounds. Seize the chance to be a part of history in the making - an opportunity so extraordinary, it's destined to become the stuff of legends. Don't let this rare find slip through your fingers; embrace the limitless possibilities and make your mark on this coveted landscape today! Open to seller financing or bitcoin