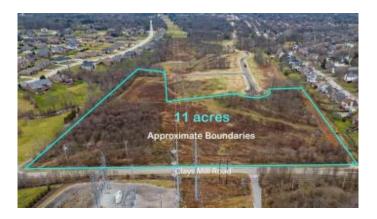

#### \$1,100,000

Bedroom, Bathroom, Commercial Land on 11 Acres

Commercial, Nicholasville, KY

Introducing a once-in-a-lifetime opportunity nestled in the heart of prime real estate! Welcome to the exclusive 11-acre parcel located off the bustling intersections of Clays Mill and Harrodsburg Road. With no deed restrictions in sight, this gem presents an unparalleled canvas for developers and visionaries alike to sculpt their dreams into reality. Picture your ideal property taking shape amidst this coveted locale, where possibilities abound and the potential for greatness knows no bounds. Seize the chance to be a part of history in the making - an opportunity so extraordinary, it's destined to become the stuff of legends. Don't let this rare find slip through your fingers; embrace the limitless possibilities and make your mark on this coveted landscape today! Open to seller financing or bitcoin

#### **Essential Information**

MLS® # 24002241 Price \$1,100,000

Acres 11.00

Type Commercial Land

Status Active