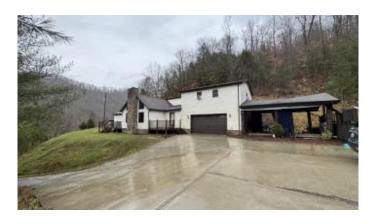

# \$210,000 - 38 Kyle Dr, Pine Top

MLS® #24002487

## \$210,000

4 Bedroom, 3.00 Bathroom, 2,667 sqft Residential on 8 Acres

Rural, Pine Top, KY

Private 4 bedroom 3 bath home!

Built in 1992

#### **Essential Information**

MLS® # 24002487 Price \$210,000

Bedrooms 4

Bathrooms 3.00

Full Baths 3

Square Footage 2,667

Acres 8.00

Year Built 1992