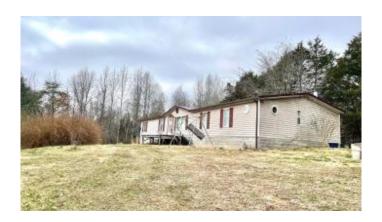

# \$189,900

5 Bedroom, 3.00 Bathroom, 2,240 sqft Residential on 9 Acres

Rural, Nancy, KY

ACERAGE & HOME Priced to sell! HUGE Five bedroom mobile home on a permanent foundation converted to real estate, 3 full baths. The lake is right around the corner. Boat ramps also. Plenty of room to roam on this beautiful land! Some parts are fenced. Big front porch needs tlc. Open living room floor plan with den, nice oversized kitchen with super nice island. Laundry located off the kitchen. One front entrance and two in the back. Huge hvac system to heat and cool this fabulous home! Little TLC to make it your own! Let's get YOUR welcome home sign hung on this front door!

#### **Essential Information**

MLS® # 24002566 Price \$189,900

Bedrooms 5

Bathrooms 3.00

Full Baths 3

Square Footage 2,240

Acres 9.00 Year Built 1998

Type Residential

#### **Exterior**

Exterior Features Deck

Roof Metal

Construction Aluminum Siding

Foundation Block