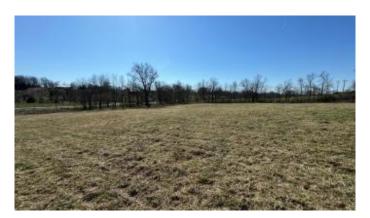

### \$159,500

0 Bedroom, 0.00 Bathroom, Land - Farm/Land on 5 Acres

Rural, Stamping Ground, KY

A HOT Commodity! 5.32 flat, completely cleared, acres on Locust Fork!Utilities are already ran all of the way up the tract, to the proposed build site. Its ready for your dream home! 2 Miles to downtown Stamping Ground, Stamping Ground Elementary, The SG Kitchen, Dollar General, Gas station, etc! 20 Minutes to Toyota, and 15 to Georgetown, you get the feel of living out in the country, without being an hour from a grocery store! Property has a shared driveway on the lefthand side.Property has already had perk test completed and signed off on and septic approved by health department.Realtor is owner/seller.

#### **Amenities**

View Farm, Rural, Trees

**Exterior** 

Lot Description Level, Cleared