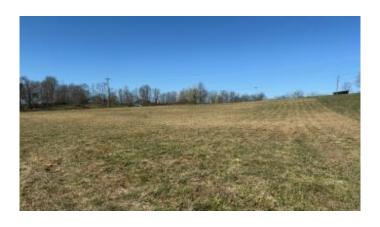

### \$159,500

0 Bedroom, 0.00 Bathroom, Land - Farm/Land on 5 Acres

Rural, Stamping Ground, KY

A HOT Commodity! 5.32 flat, completely cleared, acres on Locust Fork!Utilities are already ran all of the way up the tract, to the proposed build site. Its ready for your dream home! 2 Miles to downtown Stamping Ground, Stamping Ground Elementary, The SG Kitchen, Dollar General, Gas station, etc! 20 Minutes to Toyota, and 15 to Georgetown, you get the feel of living out in the country, without being an hour from a grocery store! Property has a shared driveway on the lefthand side.Property has already had perk test completed and signed off on and septic approved by health department.Realtor is owner/seller.

#### **Amenities**

View Farm, Rural, Trees

**Exterior** 

Lot Description Level, Cleared