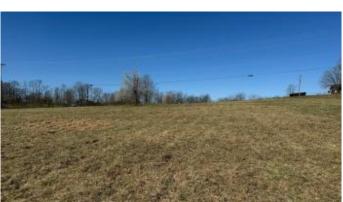

### \$159,500

0 Bedroom, 0.00 Bathroom, Land - Farm/Land on 5 Acres

Rural, Stamping Ground, KY

A HOT Commodity! 5.32 flat, completely cleared, acres on Locust Fork!Utilities are already ran all of the way up the tract, to the proposed build site. Its ready for your dream home! 2 Miles to downtown Stamping Ground, Stamping Ground Elementary, The SG Kitchen, Dollar General, Gas station, etc! 20 Minutes to Toyota, and 15 to Georgetown, you get the feel of living out in the country, without being an hour from a grocery store! Property has a shared driveway on the lefthand side.Property has already had perk test completed and signed off on and septic approved by health department.Realtor is owner/seller.

#### **Amenities**

View Farm, Rural, Trees

**Exterior** 

Lot Description Level, Cleared