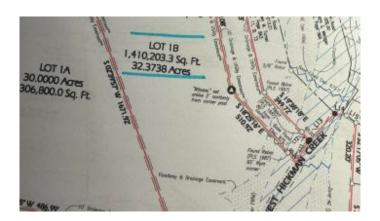

## \$1,120,000

0 Bedroom, 0.00 Bathroom, Land - Farm/Land on 32 Acres

Rural, Nicholasville, KY

Beautiful 32 acres on Ashgrove Rd just off US 27 Lexington Rd near Brannon Crossing. Perfect place your building your dream home. Property has potential of residential development.

MLS® # 24002749

Price \$1,120,000

Bathrooms 0.00

Acres 32.37

Type Land - Farm/Land

Sub-Type Farm Status Active