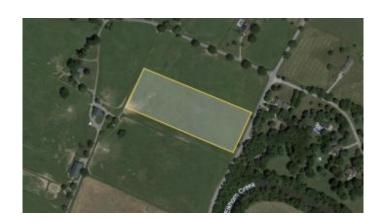

## \$240,000

0 Bedroom, 0.00 Bathroom, Land - Farm/Land on 5 Acres

Rural, Georgetown, KY

Rare 5 Acre lot in Scott County right between Midway and Georgetown. 1 mile to I-64. Gently rolling with a lovely site to build a home. Perc test has been done. Lot could also be purchased as 10 acres for 350K