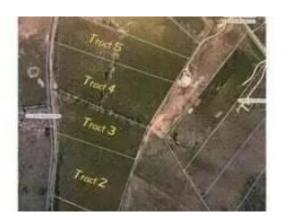

## \$139,900

Bedroom, Bathroom, Land on 5 Acres

Rural, Pleasureville, KY

Tract #4, a stunning 5-acre parcel situated on Bohannon Road, represents a remarkable opportunity in the world of real estate. Its prime location, coupled with the potential for combination with adjacent tracts such as #3, #4, and #5, makes it a versatile and attractive investment for your specific requirements.

This 5-acre plot is not just a standalone parcel but a piece of land that can be seamlessly integrated into a larger property, offering even more possibilities and flexibility. Tract #4 provides the ideal canvas for your aspirations.

The convenience of its location adds to its appeal, making it an excellent choice for those seeking a balance between accessibility and tranquility. The option to combine with neighboring tracts opens up the potential for creating a more expansive and tailored property to suit your unique needs.