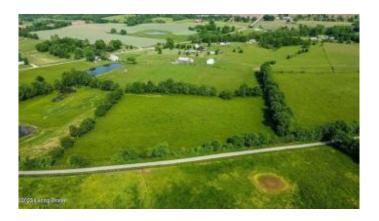

## \$139,900

Bedroom, Bathroom, Land on 5 Acres

Rural, Pleasureville, KY

Tract #4, a stunning 5-acre parcel situated on Bohannon Road, represents a remarkable opportunity in the world of real estate. Its prime location, coupled with the potential for combination with adjacent tracts such as #3, #4, and #5, makes it a versatile and attractive investment for your specific requirements.

#### **Exterior**

Lot Description Cleared, Level, Rolling Slope, Gentle Sloping